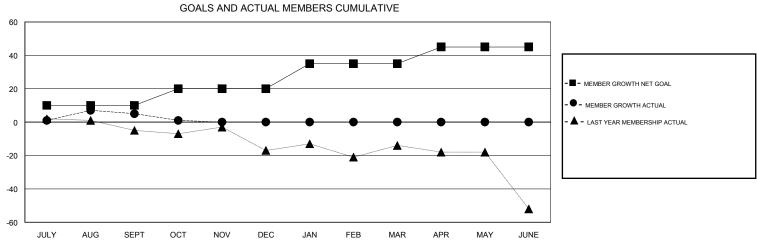

## MONTHLY MEMBERSHIP PROGRESS REPORT

## District 11 A2

GMT: LOCATION MICHIGAN GMT CA







| DROPPED CLUBS: 0  DROPPED MEMBERS |    | 14 CLUBS OF 41 ADDED 1 OR MORE<br>NEW MEMBERS | GENDER DISTRIBU<br>MALE<br>FEMALE | 939 (69.81%)<br>406 (30.19%) |     |
|-----------------------------------|----|-----------------------------------------------|-----------------------------------|------------------------------|-----|
| DECEASED                          | 10 | CLICK HERE FOR CUMULATIVE  MEMBERSHIP DATA    | TOTAL FAMILY UNIT MEMBERS         |                              | 215 |
| CLUB CANCELLED                    | 0  |                                               | FAMILY MEMBERS PAYING HALF DUES   |                              | 110 |
| OTHER                             | 22 |                                               |                                   |