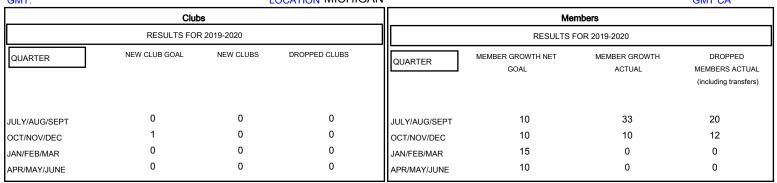

## MONTHLY MEMBERSHIP PROGRESS REPORT

## District 11 A2

GMT: LOCATION MICHIGAN GMT CA







| DROPPED CLUBS: 0  DROPPED MEMBERS |    | 14 CLUBS OF 41 ADDED 1 OR MORE<br>NEW MEMBERS | GENDER DISTRIBU<br>MALE<br>FEMALE | 939 (69.81%)<br>406 (30.19%) |     |
|-----------------------------------|----|-----------------------------------------------|-----------------------------------|------------------------------|-----|
| DECEASED                          | 10 | CLICK HERE FOR CUMULATIVE  MEMBERSHIP DATA    | TOTAL FAMILY UNIT MEMBERS         |                              | 215 |
| CLUB CANCELLED                    | 0  |                                               | FAMILY MEMBERS PAYING HALF DUES   |                              | 110 |
| OTHER                             | 22 |                                               |                                   |